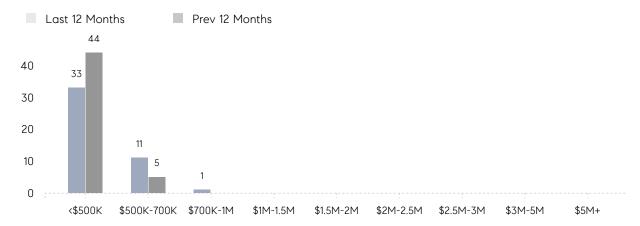

| 102%      | 97%       |           |
|                | AVERAGE SOLD PRICE | \$430,000 | \$346,667 | 24%       |
|                | # OF CONTRACTS     | 5         | 1         | 400%      |
|                | NEW LISTINGS       | 4         | 2         | 100%      |
| Condo/Co-op/TH | AVERAGE DOM        | 42        | -         | -         |
|                | % OF ASKING PRICE  | 100%      | -         |           |
|                | AVERAGE SOLD PRICE | \$240,000 | -         | -         |
|                | # OF CONTRACTS     | 0         | 1         | 0%        |
|                | NEW LISTINGS       | 0         | 1         | 0%        |
|                |                    |           |           |           |

# Kearny

MAY 2022

### Monthly Inventory



### Contracts By Price Range



### Listings By Price Range



# COMPASS



Compass makes no representations or warranties, express or implied, with respect to future market conditions or prices of residential product at the time the subject property or any competitive property is complete and ready for occupancy or with respect to any report, study, finding, recommendation or other information provided by Compass herein. Moreover, no warranty, express or implied, is made or should be assumed regarding the accuracy, adequacy, completeness, legality, reliability, merchantability or fitness for a particular purpose of any information, in part or whole, contained herein. All material is presented with the understanding that Compass shall not be deemed to provide legal, accounting or other professional services. This is no