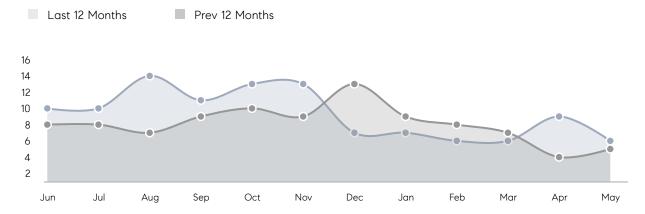

| % OF ASKING PRICE  | 102%      | 97%       |           |
|                | AVERAGE SOLD PRICE | \$430,000 | \$346,667 | 24%       |
|                | # OF CONTRACTS     | 5         | 1         | 400%      |
|                | NEW LISTINGS       | 4         | 2         | 100%      |
| Condo/Co-op/TH | AVERAGE DOM        | 42        | -         | -         |
|                | % OF ASKING PRICE  | 100%      | -         |           |
|                | AVERAGE SOLD PRICE | \$240,000 | -         | -         |
|                | # OF CONTRACTS     | 0         | 1         | 0%        |
|                | NEW LISTINGS       | 0         | 1         | 0%        |
|                |                    |           |           |           |

# Kearny

MAY 2022

### Monthly Inventory



### Contracts By Price Range



### Listings By Price Range



# COMPASS



Compass makes no representations or warranties, express or implied, with respect to future market conditions or prices of residential product at the time the subject property or any competitive property is complete and ready for occupancy or with respect to any report, study, finding, recommendation or other information provided by Compass herein. Moreover, no warranty, express or implied, is made or should be assumed regarding the accuracy, adequacy, completeness, legality, reliability, merchantability or fitness for a particular purpose of any information, in part or whole, contained herein. All material is presented with the understanding that Compass shall not be deemed to provide legal, accounting or other p