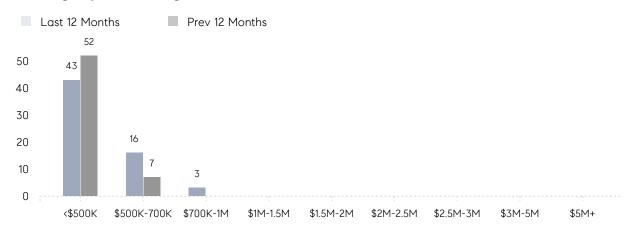

|
|                | AVERAGE SOLD PRICE | \$430,000 | \$346,667 | 24%       |
|                | # OF CONTRACTS     | 5         | 1         | 400%      |
|                | NEW LISTINGS       | 4         | 2         | 100%      |
| Condo/Co-op/TH | AVERAGE DOM        | 42        | -         | -         |
|                | % OF ASKING PRICE  | 100%      | -         |           |
|                | AVERAGE SOLD PRICE | \$240,000 | -         | -         |
|                | # OF CONTRACTS     | 0         | 1         | 0%        |
|                | NEW LISTINGS       | 0         | 1         | 0%        |
|                |                    |           |           |           |

# Kearny

MAY 2022

### Monthly Inventory



### Contracts By Price Range



### Listings By Price Range



# COMPASS



Compass makes no representations or warranties, express or implied, with respect to future market conditions or prices of residential product at the time the subject property or any competitive property is complete and ready for occupancy or with respect to any report, study, finding, recommendation or other information provided by Compass herein. Moreover, no warranty, express or implied, is made or should be assumed regarding the accuracy, adequacy, completeness, legality, reliability, merchantability or fitness for a particular purpose of any information, in part or whole, contained herein. All material is presented with the understanding that Compass shall not be deemed to provide legal, accounting or other professional services. This is not intended to solicit the purch